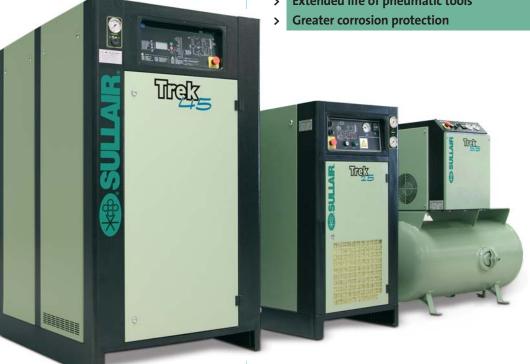

on energy costs!

A technology suited for applications up to 75 kW in production plants that undergo high air consumption variations.

- > Trek-V Line fits immediately to consumption network's fluctuations
- > Eliminate no-load running
- > Inverter avoids power peaks during starts up